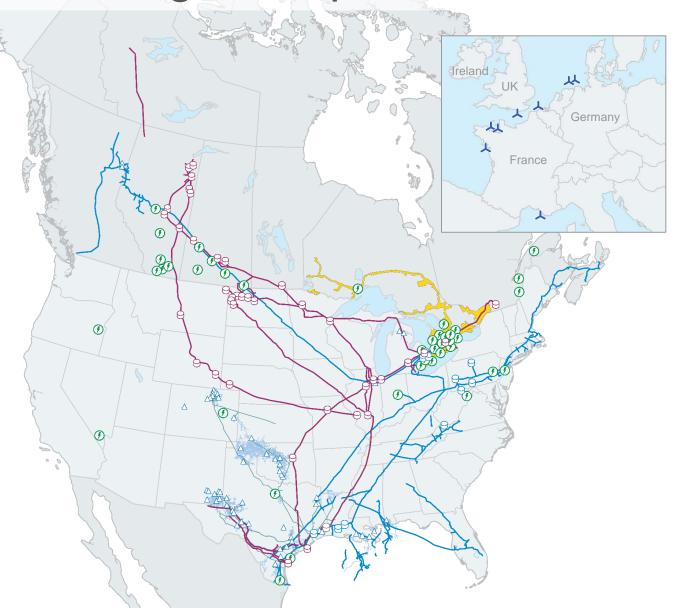

30% of crude oil produced in North America

**Natural Gas Pipelines** 

20% of the natural gas consumed in the U.S.

**Natural Gas Utilities** 

15 million people served

**Renewable Power** 

47 facilities